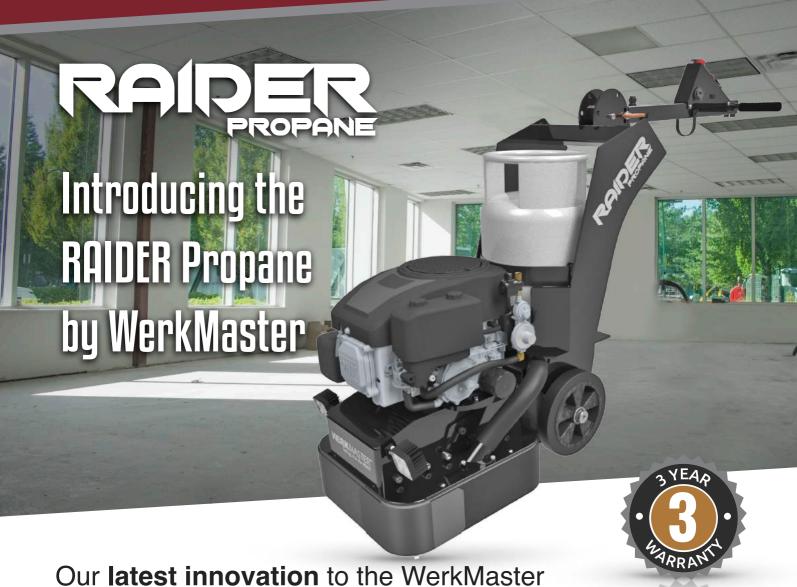

Ultra Floor Systems & Solutions

Our **latest innovation** to the WerkMaster lineup of professional grinding & polishing machines

## A compact and powerful

Edger, Grinder and Polisher that gets to 1/8" of the wall, complimenting any large floor machine on concrete, stone and terrazzo.

## EDGES TO WITHIN 1/8" TO THE WALL

No additional equipment required Saving you Time and Money!

20 LBS

Propane Cylinder

17" Footprint

| Tech Specs         |               |
|--------------------|---------------|
| Footprint: in (cm) | 17 (43)       |
| Disc Size: in (cm) | 6 (15.2)      |
| Weight: lbs (Kg)   | 392 (177.8)   |
| Speed Range        | 1300-3300 RPM |
| Horsepower         | 14            |
| Vacuum Req         | 200 CFM MIN   |