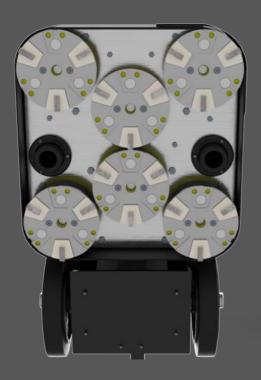

## EDGES TO WITHIN 1/8" TO THE WALL

No additional equipment required Saving you Time and Money!

20 LBS

Propane Cylinder

17" Footprint

| Tech Specs         |               |
|--------------------|---------------|
| Footprint: in (cm) | 17 (43)       |
| Disc Size: in (cm) | 6 (15.2)      |
| Weight: lbs (Kg)   | 392 (177.8)   |
| Speed Range        | 1300-3300 RPM |
| Horsepower         | 14            |
| Vacuum Req         | 200 CFM MIN   |

## **Bush Hammers**

Available for all Raider series machines and designed to knock down high spots on very hard concrete and flatten your floor!

WerkMaster Grinders & Sanders Inc. 6932 Greenwood Street, Burnaby, BC V5A 1X8 604-629-8700 📞