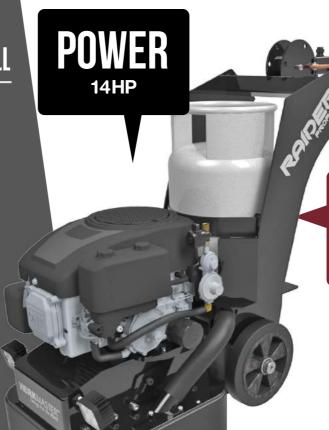

## EDGES TO WITHIN 1/8" TO THE WALL

No additional equipment required Saving you Time and Money!

20 LBS

Propane Cylinder

17" Footprint

| Tech Specs         |               |
|--------------------|---------------|
| Footprint: in (cm) | 17 (43)       |
| Disc Size: in (cm) | 6 (15.2)      |
| Weight: lbs (Kg)   | 392 (177.8)   |
| Speed Range        | 1300-3300 RPM |
| Horsepower         | 14            |
| Vacuum Req         | 200 CFM MIN   |